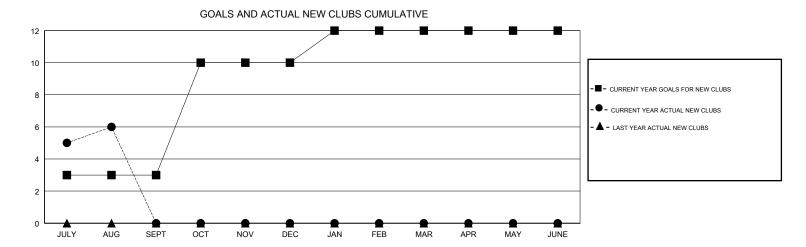

## District 3231A2

Results as of: 08/31/2017

| DROPPED CLUBS: 0 |     | 46 CLUBS OF 95 ADDED 1 OR MORE<br>NEW MEMBERS | GENDER DISTRIBUTION           MALE         2,521 (67.50%)           FEMALE         1,214 (32.50%) |       |
|------------------|-----|-----------------------------------------------|---------------------------------------------------------------------------------------------------|-------|
| DROPPED MEMBERS  |     |                                               | Women Percentage Fiscal Year Goal: 35%                                                            |       |
| DECEASED         | 1   | CLICK HERE FOR CUMULATIVE MEMBERSHIP DATA     | TOTAL FAMILY UNIT MEMBERS                                                                         | 1,465 |
| CLUB CANCELLED   | 0   |                                               | FAMILY MEMBERS PAYING HALF 766                                                                    |       |
| OTHER            | 186 |                                               |                                                                                                   |       |
| TOTAL            | 187 |                                               |                                                                                                   |       |