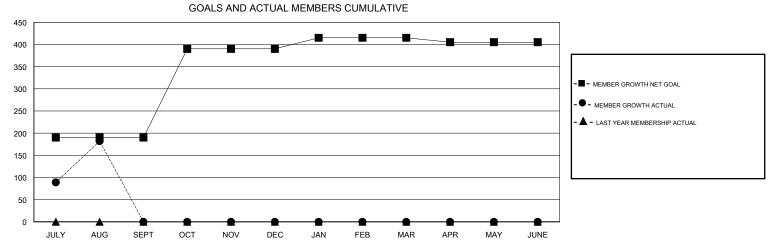

## District 3231A2

Results as of: 08/31/2017

| DROPPED CLUBS: 0 |     | 46 CLUBS OF 95 ADDED 1 OR MORE<br>NEW MEMBERS | GENDER DISTRIBUTION           MALE         2,521 (67.50%)           FEMALE         1,214 (32.50%) |       |
|------------------|-----|-----------------------------------------------|---------------------------------------------------------------------------------------------------|-------|
| DROPPED MEMBERS  |     |                                               | Women Percentage Fiscal Year Goal: 35%                                                            |       |
| DECEASED         | 1   | CLICK HERE FOR CUMULATIVE MEMBERSHIP DATA     | TOTAL FAMILY UNIT MEMBERS                                                                         | 1,465 |
| CLUB CANCELLED   | 0   |                                               | FAMILY MEMBERS PAYING HALF 766                                                                    |       |
| OTHER            | 186 |                                               |                                                                                                   |       |
| TOTAL            | 187 |                                               |                                                                                                   |       |