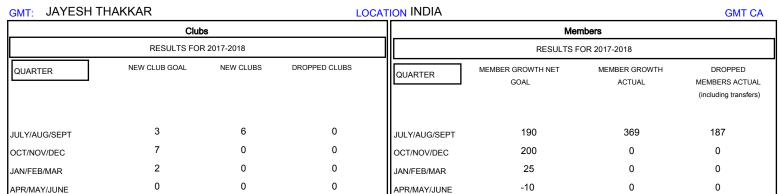

## District 3231A2

Results as of: 08/31/2017

| DROPPED CLUBS: 0 |     | 46 CLUBS OF 95 ADDED 1 OR MORE<br>NEW MEMBERS | GENDER DISTRIBUTION           MALE         2,521 (67.50%)           FEMALE         1,214 (32.50%) |       |
|------------------|-----|-----------------------------------------------|---------------------------------------------------------------------------------------------------|-------|
| DROPPED MEMBERS  |     |                                               | Women Percentage Fiscal Year Goal: 35%                                                            |       |
| DECEASED         | 1   | CLICK HERE FOR CUMULATIVE MEMBERSHIP DATA     | TOTAL FAMILY UNIT MEMBERS                                                                         | 1,465 |
| CLUB CANCELLED   | 0   |                                               | FAMILY MEMBERS PAYING HALF 766                                                                    |       |
| OTHER            | 186 |                                               |                                                                                                   |       |
| TOTAL            | 187 |                                               |                                                                                                   |       |